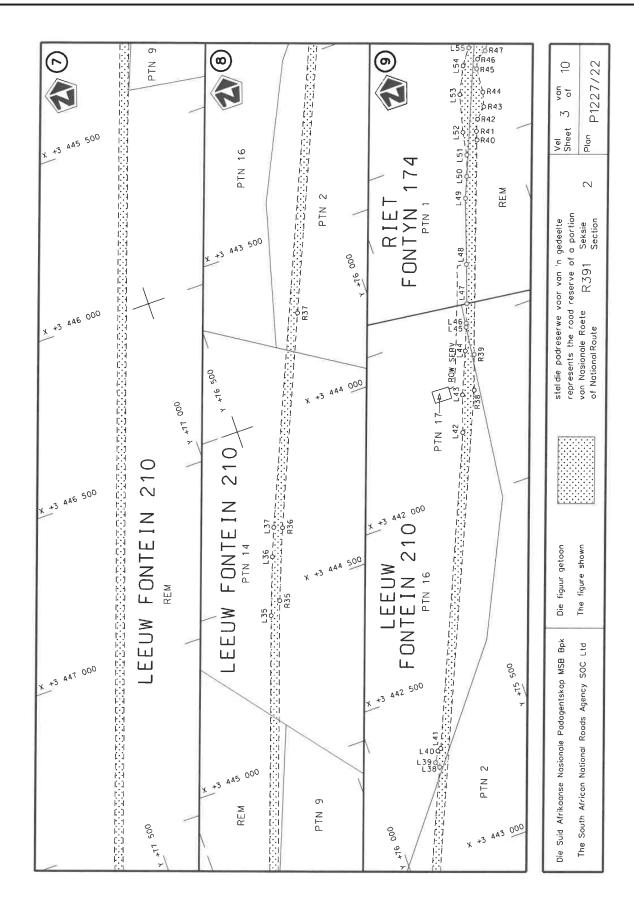

#### **DECLARATION AMENDMENT OF NATIONAL ROAD R391 SECTION 2**

AMENDMENT OF DECLARATION No. 733 OF 2016.

By virtue of section 40(1)(b) of the South African National Roads Agency Limited and the National Roads Act 1998 (Act No. 7 of 1998), I hereby amend Declaration No. 733 of 2016 by substituting paragraph C of the Schedule, being the descriptive declaration of the route from its junction with National Road R56 Section 2 up to Burgersdorp, with the accompanying sheets 1 to 10 of Plan No. P1227/22.

#### **VERKLARING WYSIGING VAN NASIONALE PAD R391 SEKSIE 2**

WYSIGING VAN VERKLARING No. 733 VAN 2016.

Kragtens Artikel 40(1)(b) van die Suid-Afrikaanse Nasionale Padagentskap Beperk en Nasionale Paaie Wet 1998 (Wet No. 7 van 1998), wysig ek hiermee Verklaring No. 733 van 2016 deur paragraaf C van die Skedule te vervang, synde die gedeelte van die beskrywende verklaring van die pad vanaf die aansluitng met Nasionale Pad R56 tot by Burgdersdorp, met bygaande velle 1 tot 10 van Plan No. P1227/22.