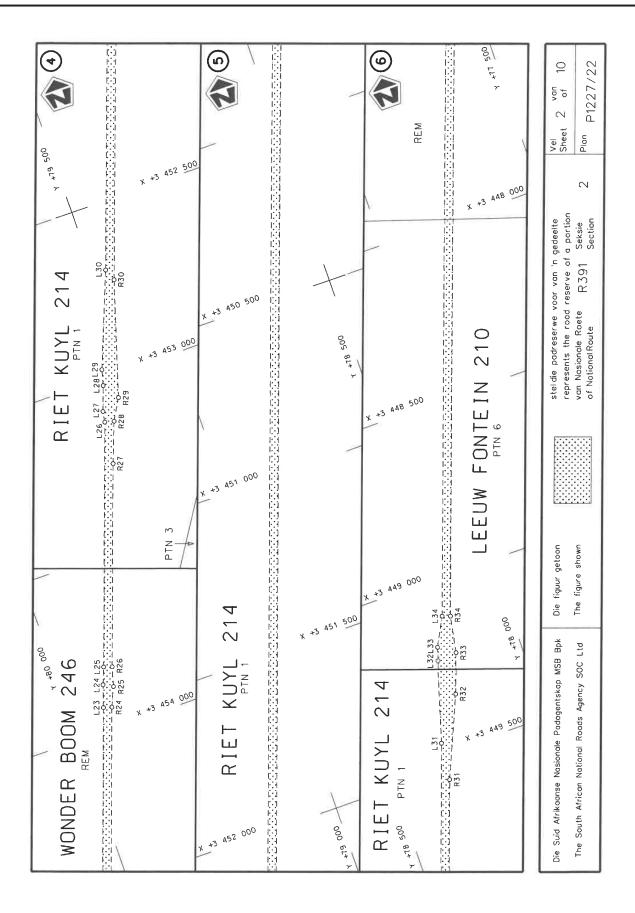

#### **DECLARATION AMENDMENT OF NATIONAL ROAD R391 SECTION 2**

AMENDMENT OF DECLARATION No. 733 OF 2016.

By virtue of section 40(1)(b) of the South African National Roads Agency Limited and the National Roads Act 1998 (Act No. 7 of 1998), I hereby amend Declaration No. 733 of 2016 by substituting paragraph C of the Schedule, being the descriptive declaration of the route from its junction with National Road R56 Section 2 up to Burgersdorp, with the accompanying sheets 1 to 10 of Plan No. P1227/22.

#### **VERKLARING WYSIGING VAN NASIONALE PAD R391 SEKSIE 2**

WYSIGING VAN VERKLARING No. 733 VAN 2016.

Kragtens Artikel 40(1)(b) van die Suid-Afrikaanse Nasionale Padagentskap Beperk en Nasionale Paaie Wet 1998 (Wet No. 7 van 1998), wysig ek hiermee Verklaring No. 733 van 2016 deur paragraaf C van die Skedule te vervang, synde die gedeelte van die beskrywende verklaring van die pad vanaf die aansluitng met Nasionale Pad R56 tot by Burgdersdorp, met bygaande velle 1 tot 10 van Plan No. P1227/22.