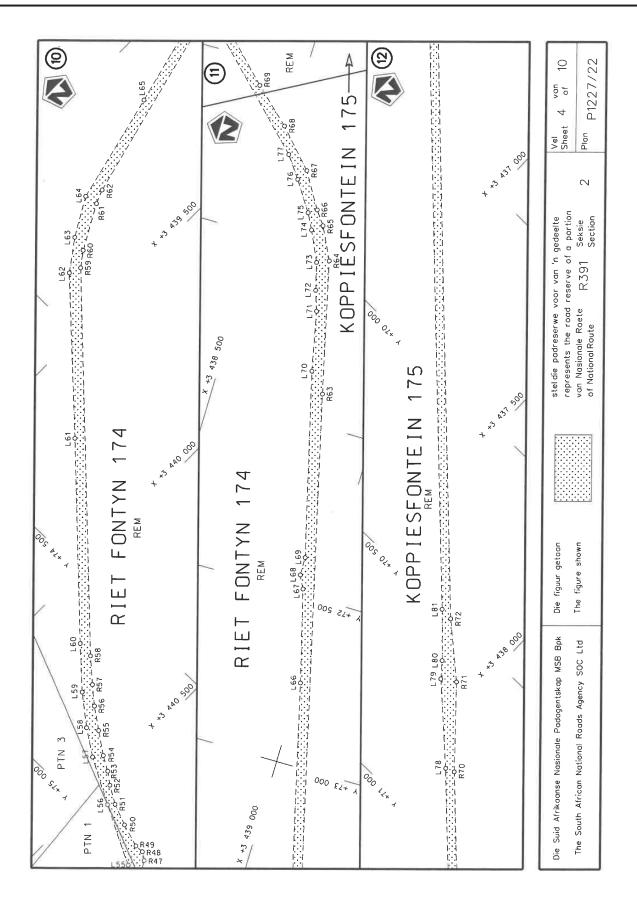

#### **DECLARATION AMENDMENT OF NATIONAL ROAD R391 SECTION 2**

AMENDMENT OF DECLARATION No. 733 OF 2016.

By virtue of section 40(1)(b) of the South African National Roads Agency Limited and the National Roads Act 1998 (Act No. 7 of 1998), I hereby amend Declaration No. 733 of 2016 by substituting paragraph C of the Schedule, being the descriptive declaration of the route from its junction with National Road R56 Section 2 up to Burgersdorp, with the accompanying sheets 1 to 10 of Plan No. P1227/22.

In the town of Burgersdorp the R391 Section 2 enters the town from the South and then follows the street known as Queen Road which becomes Station Road up to its junction with streets known as Coligny Street and Smit Street, at the time of declaration.