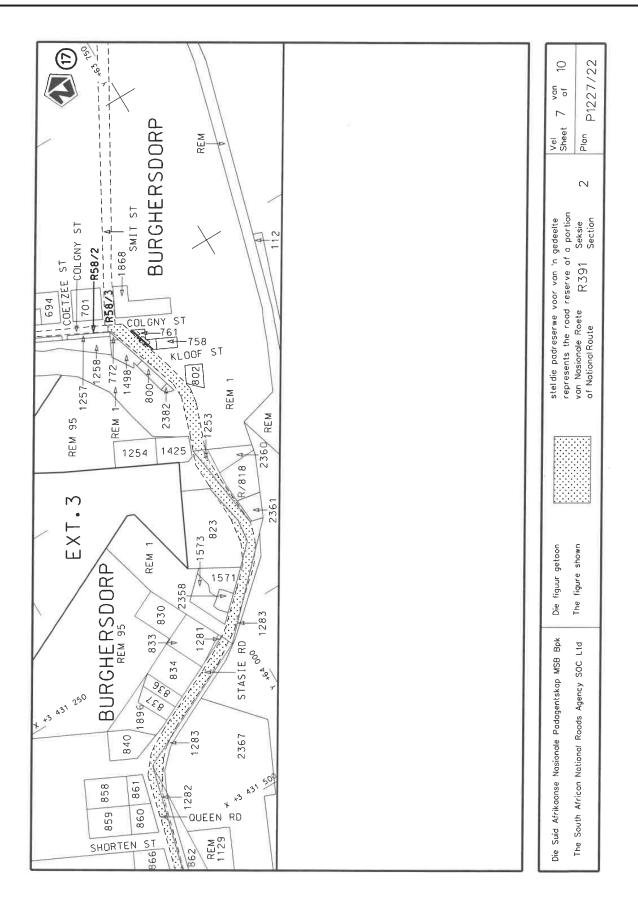

#### **DECLARATION AMENDMENT OF NATIONAL ROAD R391 SECTION 2**

AMENDMENT OF DECLARATION No. 733 OF 2016.

By virtue of section 40(1)(b) of the South African National Roads Agency Limited and the National Roads Act 1998 (Act No. 7 of 1998), I hereby amend Declaration No. 733 of 2016 by substituting paragraph C of the Schedule, being the descriptive declaration of the route from its junction with National Road R56 Section 2 up to Burgersdorp, with the accompanying sheets 1 to 10 of Plan No. P1227/22.

In the town of Burgersdorp the R391 Section 2 enters the town from the South and then follows the street known as Queen Road which becomes Station Road up to its junction with streets known as Coligny Street and Smit Street, at the time of declaration.