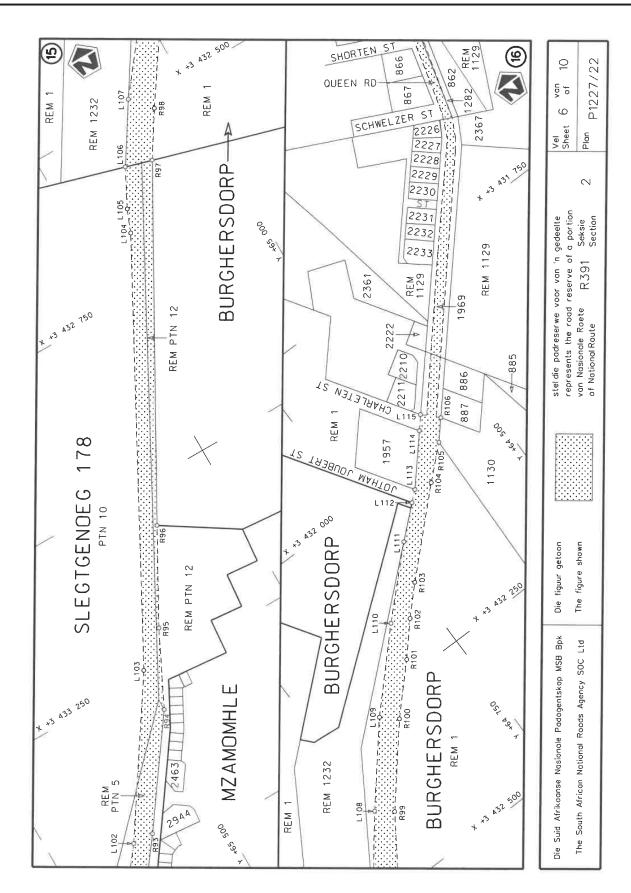

#### **DECLARATION AMENDMENT OF NATIONAL ROAD R391 SECTION 2**

AMENDMENT OF DECLARATION No. 733 OF 2016.

By virtue of section 40(1)(b) of the South African National Roads Agency Limited and the National Roads Act 1998 (Act No. 7 of 1998), I hereby amend Declaration No. 733 of 2016 by substituting paragraph C of the Schedule, being the descriptive declaration of the route from its junction with National Road R56 Section 2 up to Burgersdorp, with the accompanying sheets 1 to 10 of Plan No. P1227/22.

In the town of Burgersdorp the R391 Section 2 enters the town from the South and then follows the street known as Queen Road which becomes Station Road up to its junction with streets known as Coligny Street and Smit Street, at the time of declaration.