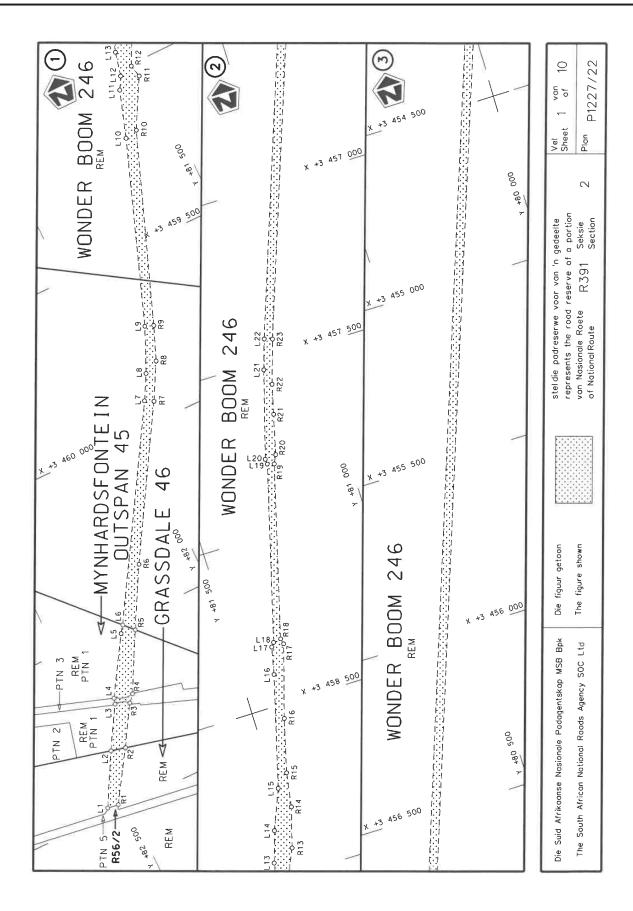

#### **DECLARATION AMENDMENT OF NATIONAL ROAD R391 SECTION 2**

AMENDMENT OF DECLARATION No. 733 OF 2016.

By virtue of section 40(1)(b) of the South African National Roads Agency Limited and the National Roads Act 1998 (Act No. 7 of 1998), I hereby amend Declaration No. 733 of 2016 by substituting paragraph C of the Schedule, being the descriptive declaration of the route from its junction with National Road R56 Section 2 up to Burgersdorp, with the accompanying sheets 1 to 10 of Plan No. P1227/22.

#### **VERKLARING WYSIGING VAN NASIONALE PAD R391 SEKSIE 2**

WYSIGING VAN VERKLARING No. 733 VAN 2016.

Kragtens Artikel 40(1)(b) van die Suid-Afrikaanse Nasionale Padagentskap Beperk en Nasionale Paaie Wet 1998 (Wet No. 7 van 1998), wysig ek hiermee Verklaring No. 733 van 2016 deur paragraaf C van die Skedule te vervang, synde die gedeelte van die beskrywende verklaring van die pad vanaf die aansluitng met Nasionale Pad R56 tot by Burgdersdorp, met bygaande velle 1 tot 10 van Plan No. P1227/22.