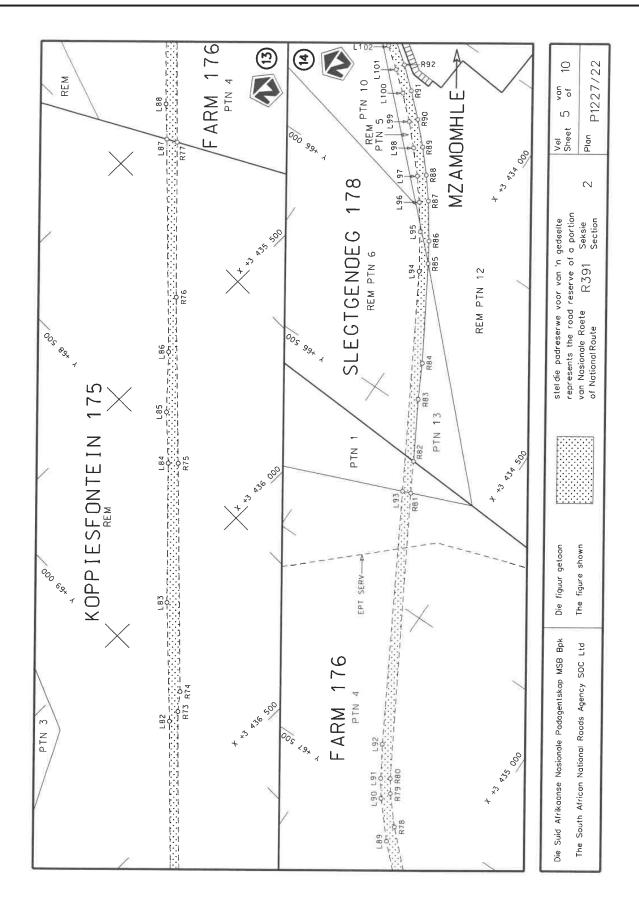

#### **DECLARATION AMENDMENT OF NATIONAL ROAD R391 SECTION 2**

AMENDMENT OF DECLARATION No. 733 OF 2016.

By virtue of section 40(1)(b) of the South African National Roads Agency Limited and the National Roads Act 1998 (Act No. 7 of 1998), I hereby amend Declaration No. 733 of 2016 by substituting paragraph C of the Schedule, being the descriptive declaration of the route from its junction with National Road R56 Section 2 up to Burgersdorp, with the accompanying sheets 1 to 10 of Plan No. P1227/22.

In the town of Burgersdorp the R391 Section 2 enters the town from the South and then follows the street known as Queen Road which becomes Station Road up to its junction with streets known as Coligny Street and Smit Street, at the time of declaration.